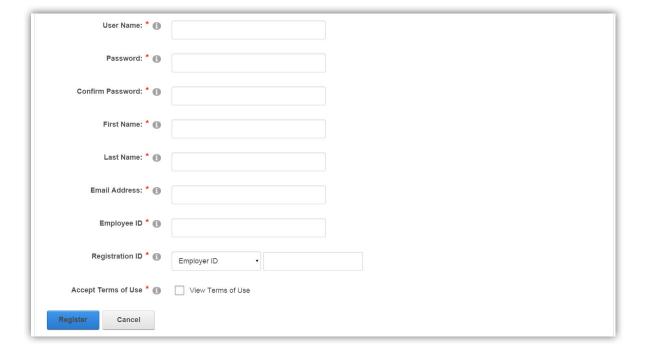

## Complete the required fields of the registration form

- Username and password
- Personal information name and email address
- Employee ID: Please enter your Social Security Number
- Employer ID OR NBS Benefits Card Number.
  - Employer ID is a 9 digit code given to you in your welcome email from NBS, or may be obtained through your employer or by contacting NBS at (855) 399-3035
- Accept the Terms of Use
- After completing all required fields, click "Register"