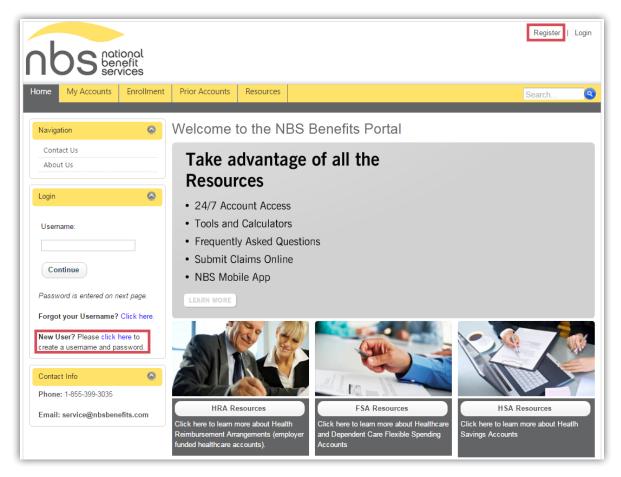

## **How Do I Access My Online Account?**

Registering for and logging into your account online is easy. Just follow the instructions below.

- Using your Internet browser, navigate to: <a href="http://my.nbsbenefits.com">http://my.nbsbenefits.com</a>
- Click "Register" in one of the two locations on the home page. (Highlighted in red below.)